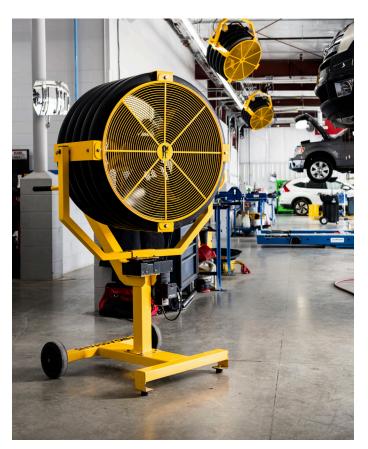

#### **BAFCO Singapore Pte Ltd (Big Ass Fans)**

Booth No. 6F762

#### **Haniz Osman**

**Businss Development Manager** 18 Tampines Industrial Crescent W http://www.bigassfans.com/sg/ #06-07 Singapore 528605

+65 6709 8500

E haniz.osman@bigassfans.com

Headquartered in Lexington, Kentucky, we design, engineer and manufacture overhead and directional fans that range in size from 45.7cm to 7.4m in diameter. Unlike typical fans, Big Ass Fans couple energy-efficient motors with patented aerofoil designs, inspired by airplane wings, to move large volumes of air quietly and efficiently. Backing up our work, we have 5 fans certified with Singapore Green Building Product (SGBP) labelling scheme.

Each Big Ass Fan is individually inspected and tested to ensure unmatched quality and performance. A testament to that approach is the company's research and development lab, the world's only such facility constructed specifically for testing large-diameter fans.