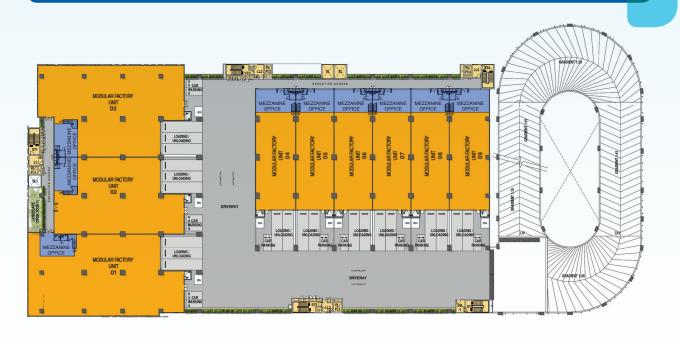

## trendspace

## **ENABLING INDUSTRY TRANSFORMATION IN COLLABORATION WITH SFIC**

trendspace is Singapore's first high-rise multi-tenanted development to cluster furniture, design and lifestyle-related companies. Conceptualised in partnership with the Singapore Furniture Industries Council, the development will house furniture manufacturers, interior fit-out specialists, material suppliers and designers under one roof. There will also be spaces for collaboration, product showcase, integrated training institute and design studio at Level 1 of the development.

**Creating Tomorrow's Industry Spaces** 



## Flexible and Optimised Space to Help You Stay Ahead of Competition



## Floor Plan for Factory Units